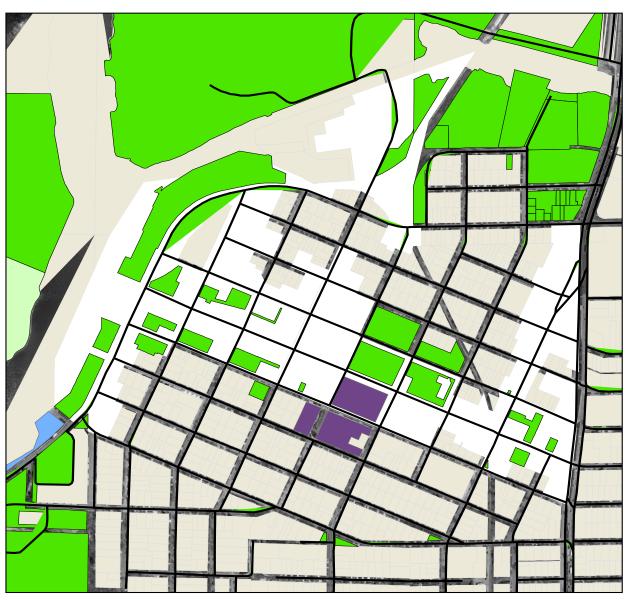

# DESIGNATION OF BOUNDARIES OF THE DEVELOPMENT AREA IN RELATION TO HIGHWAYS, STREETS, STREAMS, OR OTHERWISE

The development area generally encompasses an area centrally located within the City of Grand Haven. The DDA District is divided into five projects identified as Waterfront, Downtown, Hilltop, Center Town and Gateway. Each district holds unique challenges to be worked with in order to integrate one district into the next for a smooth flow of traffic and pedestrians (See Map 1).

### Legend **CBDDA Boundaries Central Business District Development Area Districts** Centertown Downtown Hilltop

Map 1 City of Grand Haven, Michigan

**Boundaries** 

November 10, 2004

Olde Town Waterfront