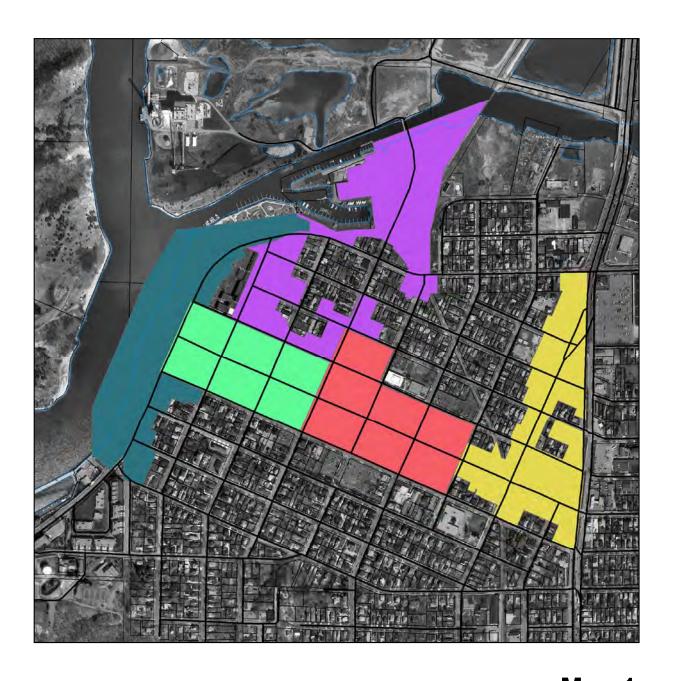

### INTRODUCTION

In August of 1982, the City of Grand Haven established a Central Business District Development Authority (CBDDA) that encompasses the central business district of the city, generally located along Washington Avenue and extending north and south along Beacon Boulevard and the Waterfront area (See Map 1 and the section of this plan entitled "Legal Description of the Development Area").

# DESIGNATION OF BOUNDARIES OF THE DEVELOPMENT AREA IN RELATION TO HIGHWAYS, STREETS, STREAMS, OR OTHERWISE

The development area generally encompasses an area centrally located within the City of Grand Haven. The DDA District is divided into five projects identified as Waterfront, Downtown, Hilltop, Center Town and Gateway. Each district holds unique challenges to be worked with in order to integrate one district into the next for a smooth flow of traffic and pedestrians (See Map 1).

### Legend **CBDDA Boundaries Central Business District Development Area Districts** Centertown Downtown Hilltop

Map 1 City of Grand Haven, Michigan

**Boundaries** 

November 10, 2004

Olde Town Waterfront