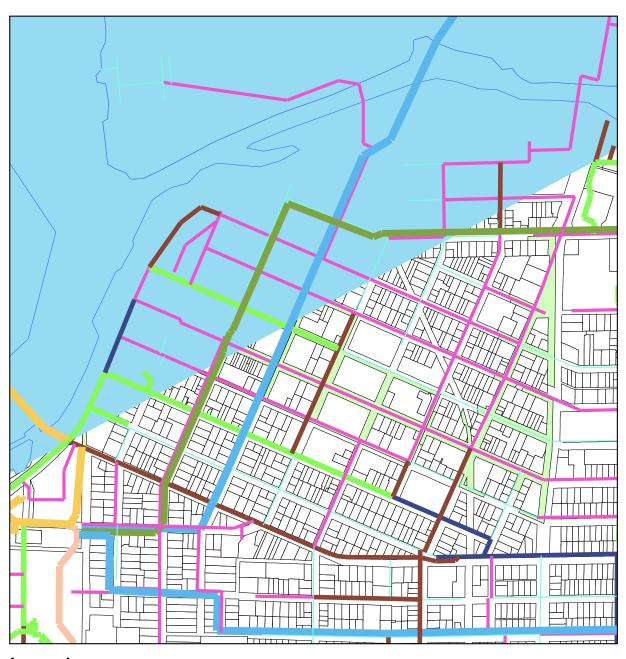

### **MUNICIPAL WATER and SEWER SYSTEMS**

All of the CBDDA is serviced by a variety of water mains ranging from 6 to 24 inches in diameter. A 24-inch watermain runs the length of 3<sup>rd</sup>

Street within the CBDDA and is connected to most streets in the CBDDA district by 6 or 13 inch mains (See Map 3).