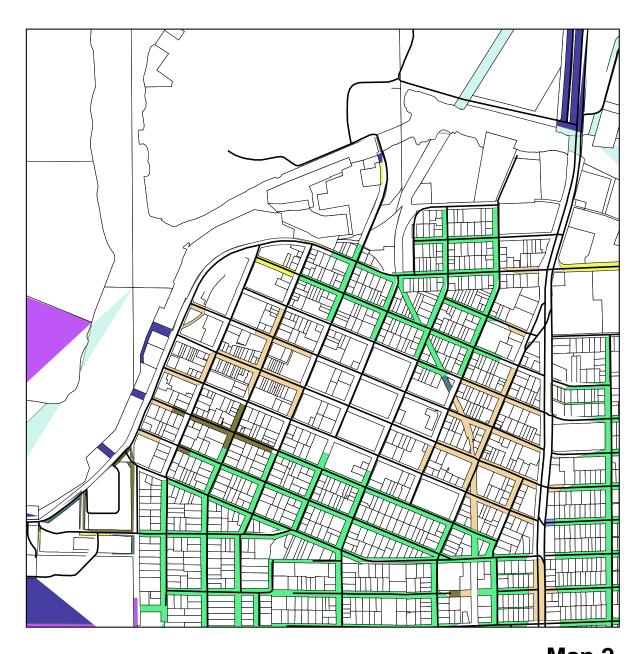

### **MUNICIPAL WATER and SEWER SYSTEMS**

All of the CBDDA is serviced by a variety of water mains ranging from 6 to 24 inches in diameter. A 24-inch watermain runs the length of 3<sup>rd</sup>

Street within the CBDDA and is connected to most streets in the CBDDA district by 6 or 13 inch mains (See Map 3).

The existing wastewater collection system is generally located on minor streets or in mid-block behind businesses. The collection system transports flow from within the CBDDA to the north and west to the Adams Street lift station and on to the wasterwater treatment plant. The pipes in the collection system in the CBDDA range from 8 to 18 inches in diameter (See Map 4).