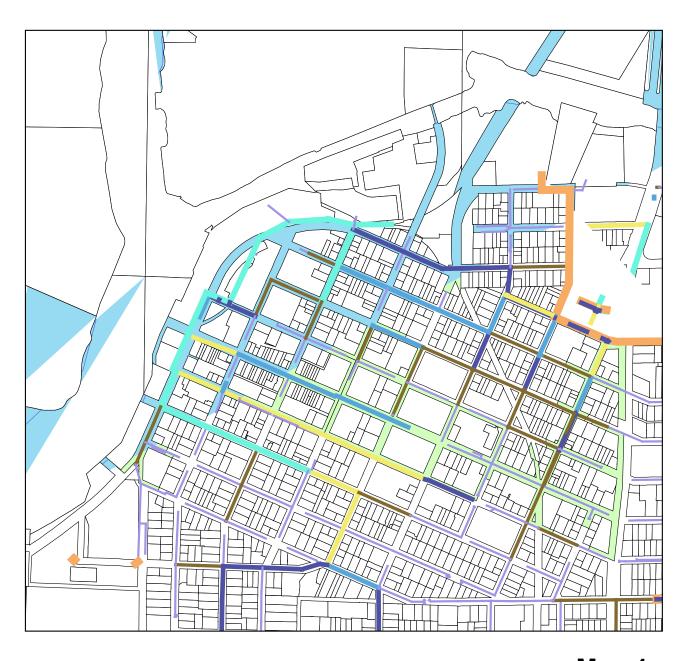

The existing wastewater collection system is generally located on minor streets or in mid-block behind businesses. The collection system transports flow from within the CBDDA to the north and west to the Adams Street lift station and on to the wasterwater treatment plant. The pipes in the collection system in the CBDDA range from 8 to 18 inches in diameter (See Map 4).